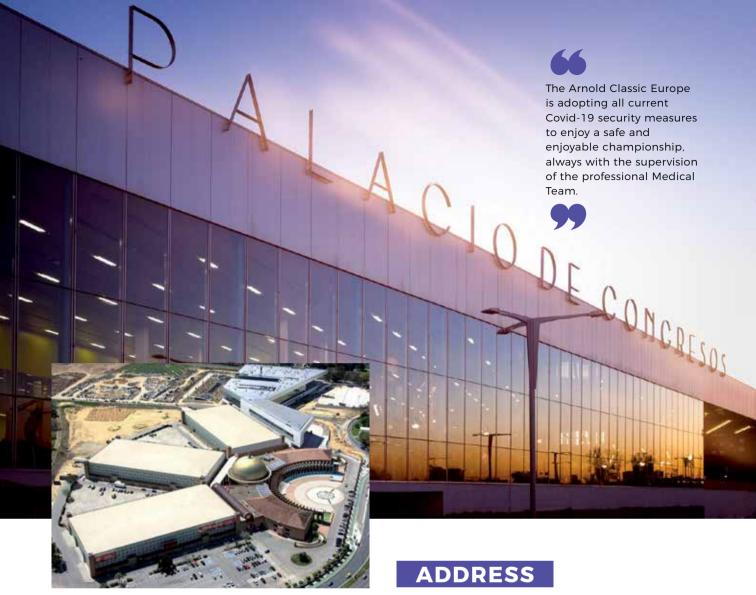

FIBES Sevilla Avenida Alcalde Luis Uruñuela 1, 41020 Sevilla

### Venue

The Palace of Congress and Exhibitions FIBES in Seville, located 6km from the city town, will be the home for our event during September 16th-18th, 2022. It is recognized as a great meeting point in the city where many national and international events are held there and it counts with two modern and independents buildings (FIBES I & FIBES II), both connected by a walkway.