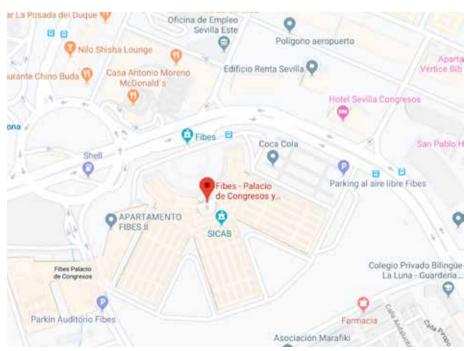

FIBES Sevilla Avenida Alcalde Luis Uruñuela 1, 41020 Sevilla

### Venue

The Palace of Congress and Exhibitions FIBES in Seville, located 6km from the city town, will be the home for our event during September 16th-18th, 2022. It is recognized as a great meeting point in the city where many national and international events are held there and it counts with two modern and independents buildings (FIBES I & FIBES II), both connected by a walkway.