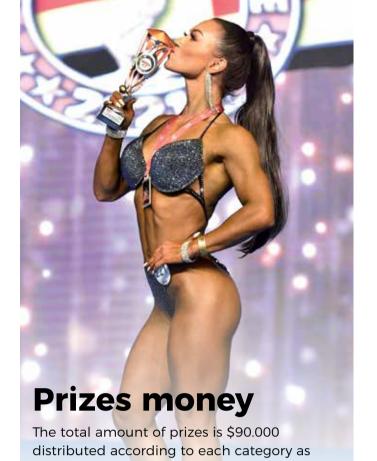

### Bodybuilding: 30,000\$

follows:

| • 1 <sup>st</sup> place: | 15,000\$ |
|--------------------------|----------|
| • 2 <sup>nd</sup> place: | 7,500\$  |
| • 3 <sup>rd</sup> place: | 3,750\$  |
| • 4 <sup>th</sup> place: | 2,250\$  |
| • 5 <sup>th</sup> place: | 1,500\$  |